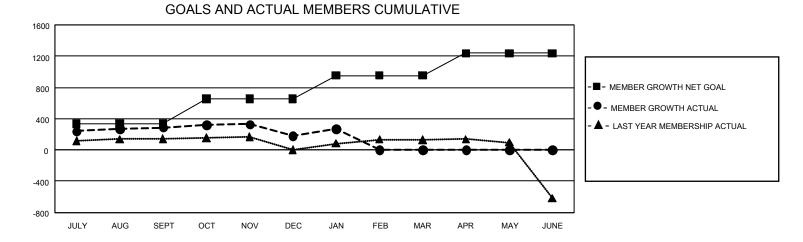

## GAT MONTHLY MEMBERSHIP PROGRESS REPORT

GMT Constitutional Area 5 - J, Group H

REPORT DOES NOT INCLUDE CLUBS IN UNDISTRICTED AREAS.

| Clubs                 |               |           |               | Members               |                          |                         |                                                    |
|-----------------------|---------------|-----------|---------------|-----------------------|--------------------------|-------------------------|----------------------------------------------------|
| RESULTS FOR 2022-2023 |               |           |               | RESULTS FOR 2022-2023 |                          |                         |                                                    |
| QUARTER               | NEW CLUB GOAL | NEW CLUBS | DROPPED CLUBS | QUARTER               | EMBER GROWTH NET<br>GOAL | MEMBER GROWTH<br>ACTUAL | DROPPED MEMBERS<br>ACTUAL (including<br>transfers) |
| JULY/AUG/SEPT         | - 12          | 0         | 1             | JULY/AUG/SEPT         | 334                      | 616                     | 289                                                |
| OCT/NOV/DEC           | 15            | 1         | 0             | OCT/NOV/DEC           | 320                      | 249                     | 352                                                |
| JAN/FEB/MAR           | 15            | 1         | 0             | JAN/FEB/MAR           | 300                      | 191                     | 102                                                |
| APR/MAY/JUNE          | 12            | 0         | 0             | APR/MAY/JUNE          | 285                      | 0                       | 0                                                  |