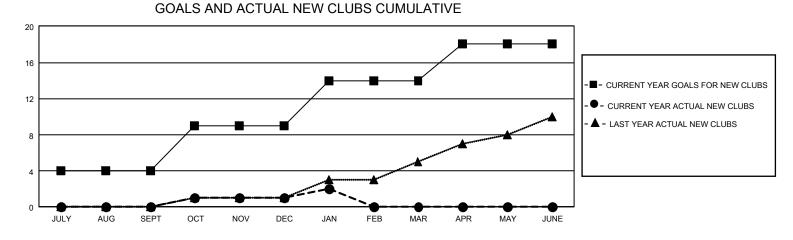

## GAT MONTHLY MEMBERSHIP PROGRESS REPORT

GMT Constitutional Area 5 - J, Group H

REPORT DOES NOT INCLUDE CLUBS IN UNDISTRICTED AREAS.

| Clubs                 |               |           |               | Members               |                          |                         |                                                    |
|-----------------------|---------------|-----------|---------------|-----------------------|--------------------------|-------------------------|----------------------------------------------------|
| RESULTS FOR 2022-2023 |               |           |               | RESULTS FOR 2022-2023 |                          |                         |                                                    |
| QUARTER               | NEW CLUB GOAL | NEW CLUBS | DROPPED CLUBS | QUARTER               | EMBER GROWTH NET<br>GOAL | MEMBER GROWTH<br>ACTUAL | DROPPED MEMBERS<br>ACTUAL (including<br>transfers) |
| JULY/AUG/SEPT         | - 12          | 0         | 1             | JULY/AUG/SEPT         | 334                      | 616                     | 289                                                |
| OCT/NOV/DEC           | 15            | 1         | 0             | OCT/NOV/DEC           | 320                      | 249                     | 352                                                |
| JAN/FEB/MAR           | 15            | 1         | 0             | JAN/FEB/MAR           | 300                      | 191                     | 102                                                |
| APR/MAY/JUNE          | 12            | 0         | 0             | APR/MAY/JUNE          | 285                      | 0                       | 0                                                  |